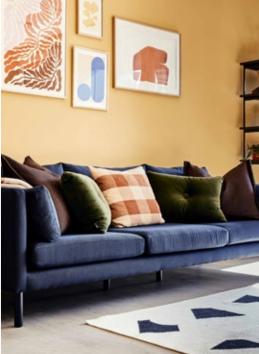

## 2 BEDROOM TYPICAL FURNITURE PACK

LIVING AREA Noger Lewis 3 seater sofa, Modus timber lounge chairs, TV unit with storage, sustainably designed coffee table, 4 x dining chairs, dining table.

BEDROOM The Furniture Practice king size bed, beside table with storage.\*