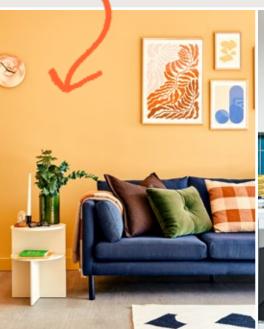

## 2 BEDROOM TYPICAL FURNITURE PACK

LIVING AREA Noger Lewis 3 seater sofa, Modus timber lounge chairs, TV unit with storage, sustainably designed coffee table, 4 x dining chairs, dining table.

BEDROOM The Furniture Practice king size bed, beside table with storage.\*