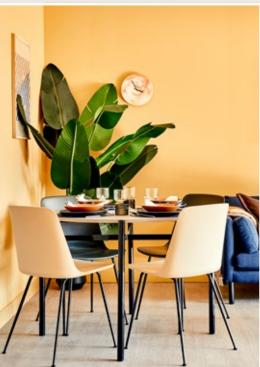

## 2 BEDROOM TYPICAL FURNITURE PACK

LIVING AREA Noger Lewis 3 seater sofa, Modus timber lounge chairs, TV unit with storage, sustainably designed coffee table, 4 x dining chairs, dining table.

BEDROOM The Furniture Practice king size bed, beside table with storage.\*