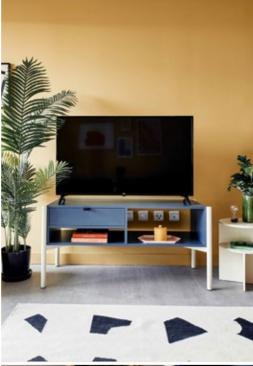

## 2 BEDROOM TYPICAL FURNITURE PACK

LIVING AREA Noger Lewis 3 seater sofa, Modus timber lounge chairs, TV unit with storage, sustainably designed coffee table, 4 x dining chairs, dining table.

BEDROOM The Furniture Practice king size bed, beside table with storage.\*