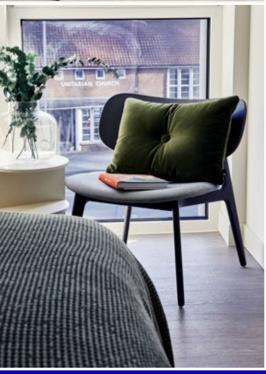

## 2 BEDROOM TYPICAL FURNITURE PACK

LIVING AREA Noger Lewis 3 seater sofa, Modus timber lounge chairs, TV unit with storage, sustainably designed coffee table, 4 x dining chairs, dining table.

BEDROOM The Furniture Practice king size bed, beside table with storage.\*